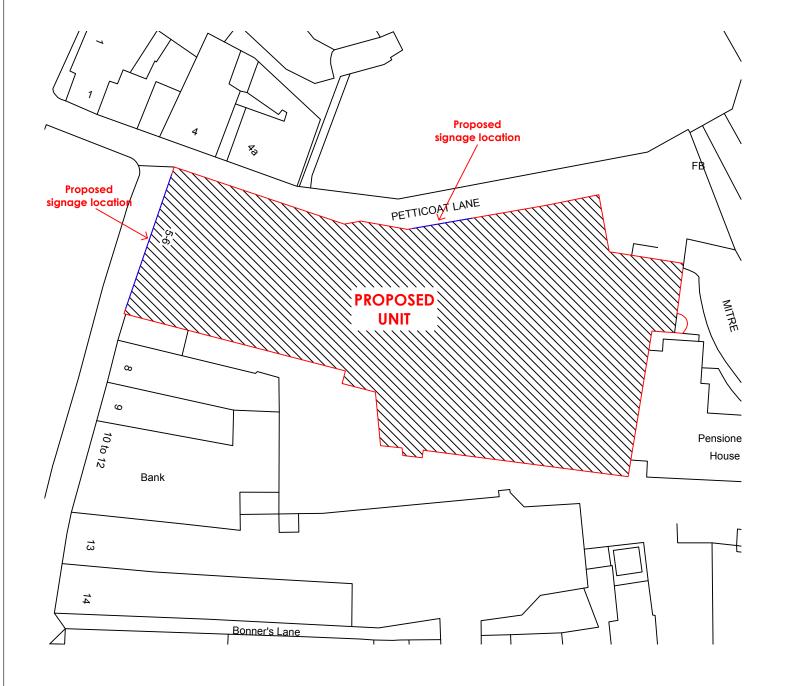

## SITE BLOCK PLAN - SCALE 1:500 @ A3



## SITE LOCATION PLAN SCALE - 1:1250 @ A3



## RAG RATING GREEN

|  | D        | Full plans         | 27/07/2 |
|--|----------|--------------------|---------|
|  | С        | B.O.H wall amended | 06/05/2 |
|  | В        | B.O.H wall amended | 05/05/2 |
|  | Α        | Site visit amends  | 30/04/2 |
|  |          | Initial Issue      | 22/04/2 |
|  | Revision | Amendment:         | Date:   |

Newbury Suite 7 Centrix@Keys Keys Business Village Keys Park Road Hednesford Staffordshire WS12 2HA

T: 01543 275101 F: 01543 458278 E: design@hlpltd.net W: www.hlpukltd.net



Verson Park, Wellmans Road, Willenhall, West Midlands, WV12 2QT TEL 0121 526 8395. FAX 0121 568 7382.

5 Market Place Boston PE21 6EH

Site and Location Plan

| Dwg. no.      | Rev.   | Paper Size |  |  |  |  |
|-------------