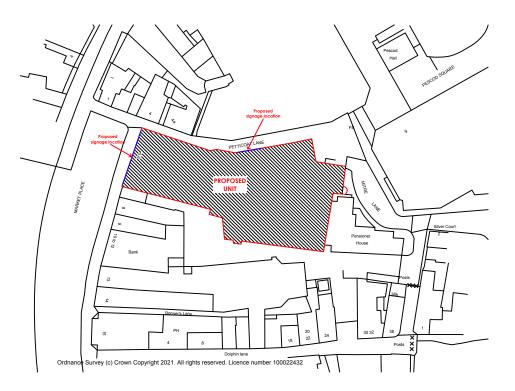

## SITE BLOCK PLAN - SCALE 1:500 @ A3



## SITE LOCATION PLAN SCALE - 1:1250 @ A3



## RAG RATING GREEN

|  | D        | Full plans         | 27/07/2 |
|--|----------|--------------------|---------|
|  | С        | B.O.H wall amended | 06/05/2 |
|  | В        | B.O.H wall amended | 05/05/2 |
|  | Α        | Site visit amends  | 30/04/2 |
|  |          | Initial Issue      | 22/04/2 |
|  | Revision | Amendment:         | Date:   |

Newbury Suite 7 Centrix@Keys Keys Business Village Keys Park Road Hednesford Staffordshire WS12 2HA

T: 01543 275101 F: 01543 458278 E: design@hlpltd.net W: www.hlpukltd.net



Verson Park, Wellmans Road, Willenhall, West Midlands, WV12 2QT TEL 0121 526 8395. FAX 0121 568 7382.

5 Market Place Boston PE21 6EH

Site and Location Plan

| Dwg. no.      | Rev.   | Paper Size |  |  |  |  |
|---------------|--------|------------|--|--|--|--|
| HLP /